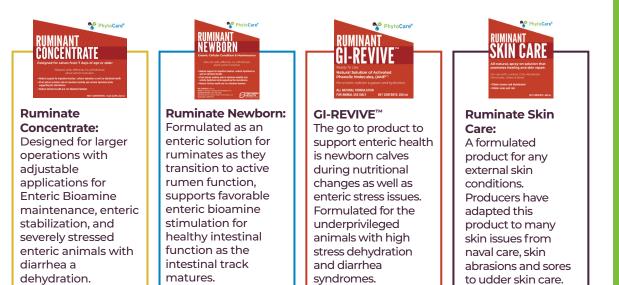

## LIQUID PRODUCT LINE -

PhytoCare<sup>®</sup> patented veterinary formulated Polyphenolic solutions for ruminate animal enteric and skin health. Developed for the ruminate monogastric developmental phase prior to rumen activation. Polyphenolic solutions supporting the animals' natural ability for a healthy start, lasting productivity and include the PHT's patented APM<sup>™</sup> (Activated Phenolic Molecules).

## **PRODUCT ATRIBUTES**

| PC-Solution Paste Differentiator      | CONCENTRATE | NEWBORN | GI-REVIVE™ | SKINE CARE |
|---------------------------------------|-------------|---------|------------|------------|
| Patented Activated Phenolic Molecules | Y           | Y       | Y          | Y          |
| Selected Polyphenolic Formulations    | Y           | Y       | Y          | Y          |
| Formulated For Dermal Care Only       | No          | No      | No         | Y          |
| Designed For The Monogastric Stomach  | Y           | Y       | Y          | No         |
| Natural, No Withdrawl, Easy to Use    | Y           | Y       | Y          | Y          |